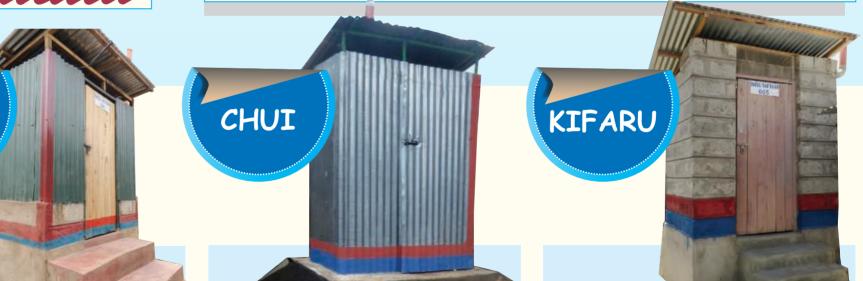

With a mabati super structure and a concrete sub-structure With a mabati super structure and concrete under ground sub-structure

With a stone super structure and substructure

Sanitation is a Human Right!!